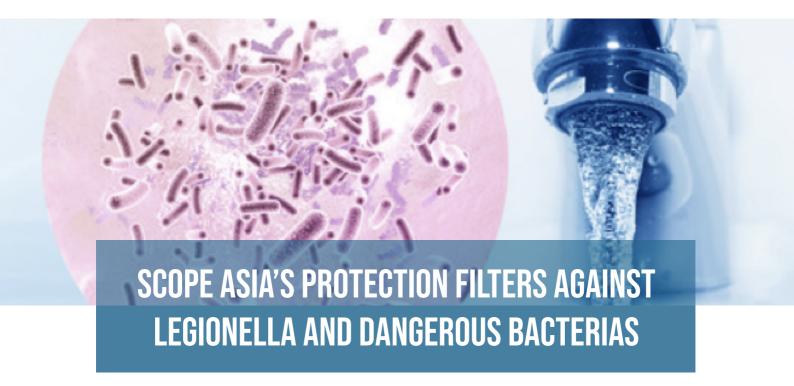

From the impurities of water, it may lead you to certain disease like Legionnaires. Legionnaires' disease is a severe form of pneumonia — lung inflammation usually caused by infection. It's caused by a bacterium known as legionella.

Most people catch Legionnaires' disease by inhaling the bacteria from water or soil. Older adults, smokers and people with weakened immune systems are particularly susceptible to Legionnaires' disease.

The legionella bacterium also causes Pontiac fever, a milder illness resembling the flu. Pontiac fever usually clears on its own, but untreated Legionnaires' disease can be fatal. Although prompt treatment with antibiotics usually cures Legionnaires' disease, some people continue to have problems after treatment.