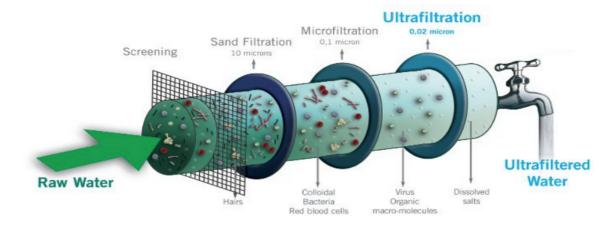

SMALL AMOUNTS OF CALCIUM CARBONATE (CaCO3), WHICH IS SAFE FOR HUMAN BODY AND DOES NOT CAUSE SEDIMENT IN THE COFFEE MACHINE
- SAVING COST, TIME & MONEY, EASY TO INSTALL, ZERO MAINTENANCE, NO POWER SUPPLY NEEDED, 1
  YEAR WARRANTY AND ISO CERTIFIED



- HIGH RISK OF CONTAMINATION BY GERMS, BACTERIA AND VIRUSES ON THE GALLON BOTTLE OF WATER (ESPECIALLY DURING PANDEMIC)
- TOXIC PLASTIC WASTE CAUSED BY THE MATERIAL OF GALLON BOTTLE
- THE RESIDUAL WATER IN THE GALLON CAN BE EASILY CONTAMINATED AND WHEN DISPOSED OFF, IT
  WILL POLLUTE THE ENVIRONMENT
- NOT EFFICIENT FOR COFFEE SHOP BUSINESS (FREQUENTLY CHECK OF WATER LEVEL NEEDED OTHERWISE CAN CAUSE DAMAGES OF THE BOILER INSIDE THE BREWING COFFEE MACHINE)
- ADDITIONAL COSTS (NOT ECONOMICAL)

#### FILTRATION PROCESS USING ULTRAFILTER TECHNOLOGY



### WHICH ONE IS THE BEST FOR YOU AND YOUR BUSINESS?





1 YEAR = 4.5 PER DAY

\*Today's exchange rate is 1 USD = IDR 14,650 (prices may vary depending on the daily actual exchange rate)

# **SCOPE ASIA LEGIONELLA FILTER**

Inline water filter with microfiltration membrane for the separation of microorganisms from drinking- and process water.

- Separation: Log 99.99999%
- Easy change of cartridges, by bayonet connection with
- \_ water stop function.
- Service life of the filter until replacement up to 13,000
- liters
  - Sterilized filter material
    All filters are 100% leak tested before delivery
    Tested for durability at elevated water temperature and chlorine in the water up to a capacity of 13000 liters





# SCOPE ASIA LEGIONELLA PROTECTION SHOWER HEAD



Shower head with i