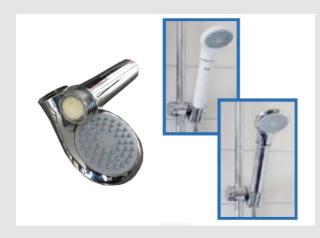

# SCOPE ASIA LEGIONELLA PROTECTION SHOWER HEAD

Shower head with integrated filter to protect against legionella in shower water. Easy to install and change by screwing it onto the shower hose. Two variants are available:

#### 1. Type K: with ceramic filter

- Capacity until change 30.000 to 33.000 litres
- Up to 1,100 showers(x1) at 30 litres water per shower.

#### 2. Type H: with hollow fibre module

- Capacity up to change 5,000 to 6,000 litres
- Up to 200 showers(x1) at 30 litres water per shower ((x1) depending on the quality of the raw water)