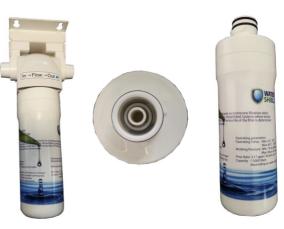

# **SCOPE ASIA LEGIONELLA FILTER**

Inline water filter with microfiltration membrane for the separation of microorganisms from drinking- and process water.

- Separation: Log 99.99999%
- Easy change of cartridges, by bayonet connection with
- \_ water stop function.
- Service life of the filter until replacement up to 13,000
- liters
  - Sterilized filter material
    All filters are 100% leak tested before delivery
    Tested for durability at elevated water temperature and chlorine in the water up to a capacity of 13000 liters

# SCOPE ASIA INLINE FILTER FOR INSTALLATION IN THE WATER PIPE

The Scope Asia water filters are used to remove legionella from drinking water. Ceramic modules and hollow fiber modules are used in the filter housings. Depending on the quality of the raw water, it is advisable to place a pre-filter in front of the legionella filters, since the filter modules have a pore width of 0.1 µm and could block prematurely due to contamination with turbidity.