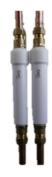

# **SCOPE ASIA LEGIONELLA FILTER**

Inline water filter with microfiltration membrane for the separation of microorganisms from drinking- and process water.

- Separation: Log 99.99999%
- Easy change of cartridges, by bayonet connection with
- \_ water stop function.
- Service life of the filter until replacement up to 13,000
- liters
  - Sterilized filter material
    All filters are 100% leak tested before delivery
    Tested for durability at elevated water temperature and chlorine in the water up to a capacity of 13000 liters

# SCOPE ASIA INLINE FILTER FOR INSTALLATION IN THE WATER PIPE

The Scope Asia water filters are used to remove legionella from drinking water. Ceramic modules and hollow fiber modules are used in the filter housings. Depending on the quality of the raw water, it is advisable to place a pre-filter in front of the legionella filters, since the filter modules have a pore width of 0.1 µm and could block prematurely due to contamination with turbidity.

- Sterilized filter material
- All products are 100% tested for integrity and tightness of the membrane
- Physical performance in terms of resistance to temperature and chlorine, tested up to 33000 litres (depending on water quality)
- CE marking class 1
- Separation of germs with log 99.99999%