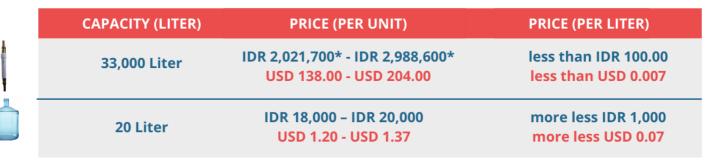

### WHICH ONE IS THE BEST FOR YOU AND YOUR BUSINESS?

1 YEAR = 4.5 PER DAY

\*Today's exchange rate is 1 USD = IDR 14,650 (prices may vary depending on the daily actual exchange rate)