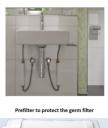

# SCOPE ASIA INLINE FILTER FOR INSTALLATION IN THE WATER PIPE

The Scope Asia water filters are used to remove legionella from drinking water. Ceramic modules and hollow fiber modules are used in the filter housings. Depending on the quality of the raw water, it is advisable to place a pre-filter in front of the legionella filters, since the filter modules have a pore width of 0.1 µm and could block prematurely due to contamination with turbidity.