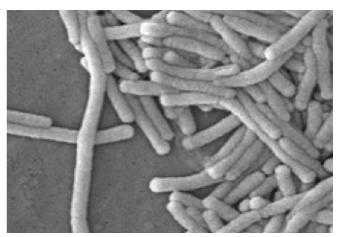

# **SCOPE ASIA LEGIONELLA FILTER**

Inline water filter with microfiltration membrane for the separation of microorganisms from drinking- and process water.

- Separation: Log 99.99999%
- Easy change of cartridges, by bayonet connection with
- \_ water stop function.
- Service life of the filter until replacement up to 13,000
- liters
  - Sterilized filter material
    All filters are 100% leak tested before delivery
    Tested for durability at elevated water temperature and chlorine in the water up to a capacity of 13000 liters

# SCOPE ASIA INLINE FILTER FOR INSTALLATION IN THE WATER PIPE

The Scope Asia water filters are used to remove legionella from drinking water. Ceramic modules and hollow fiber modules are used in the filter housings. Depending on the quality of the raw water, it is advisable to place a pre-filter in front of the legionella filters, since the filter modules have a pore width of 0.1 µm and could block prematurely due to contamination with turbidity.

- Sterilized filter material
- All products are 100% tested for integrity and tightness of the membrane
- Physical performance in terms of resistance to temperature and chlorine, tested up to 33000 litres (depending on water quality)
- CE marking class 1
- Separation of germs with log 99.99999%