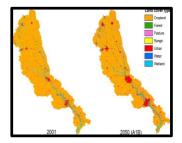

#### Deforestation Likelihood Map

Source: Wild Fire Today. Retrieved from: http://wildfiretoday.com/2015/08/18/rough-fire-east-of-fresno-caforces-evacuation-of-hume-lake/

Deforestation likelihood map

Monthly monitoring report