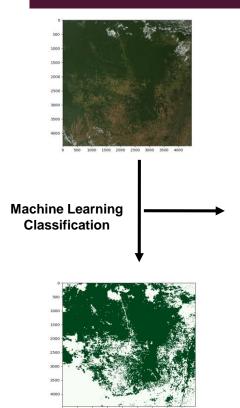

# OUR APPROACH? AUTOMATED GREEN COVER DETECTION SYSTEM 🖇 Satsure

**Pixel by Pixel Time-Series** 