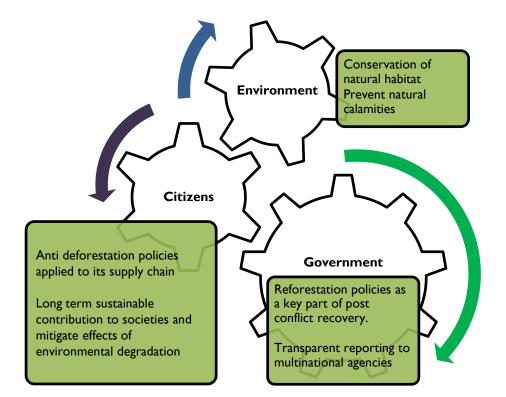

## OUR SOLUTIONS FOR DIFFERENT STAKEHOLDERS?

The Automated Forest and Green Cover Monitoring System enables stakeholders to achieve multiple objectives using SatSure's unique image processing models based on satellite images, connecting it with other big data to indicate logging patterns or to predict such patterns through historic multi-variable data analysis.