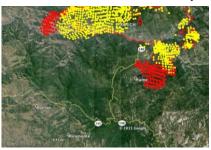

#### Deforestation Likelihood Map

Source: Wild Fire Today. Retrieved from: http://wildfiretoday.com/2015/08/18/rough-fire-east-of-fresno-caforces-evacuation-of-hume-lake/

Deforestation likelihood map

Monthly monitoring report