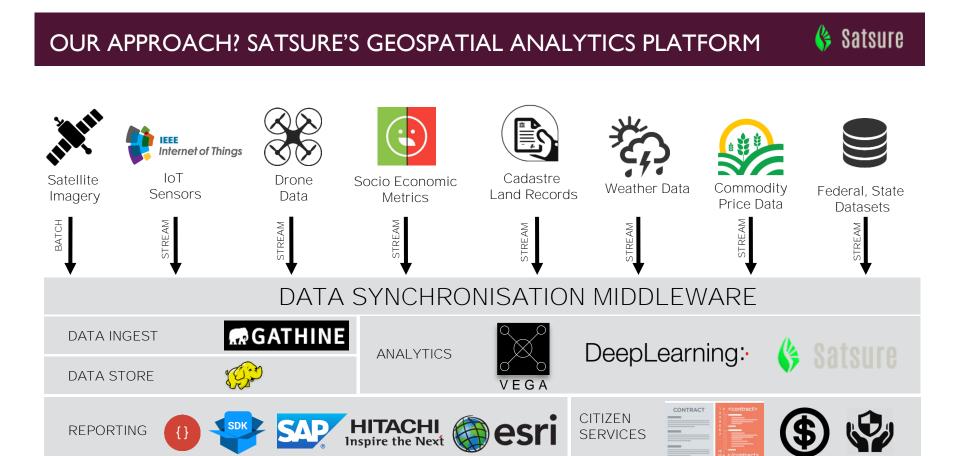

## OUR SOLUTIONS FOR DIFFERENT STAKEHOLDERS?

The Automated Forest and Green Cover Monitoring System enables stakeholders to achieve multiple objectives using SatSure's unique image processing models based on satellite images, connecting it with other big data to indicate logging patterns or to predict such patterns through historic multi-variable data analysis.