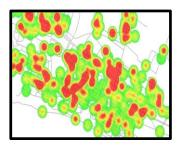

#### WHAT DO WE OFFER? LARGE AREA ANALYTICS

🗳 Satsure

Example: Mangrove Forest cover change detection

🗳 Satsure