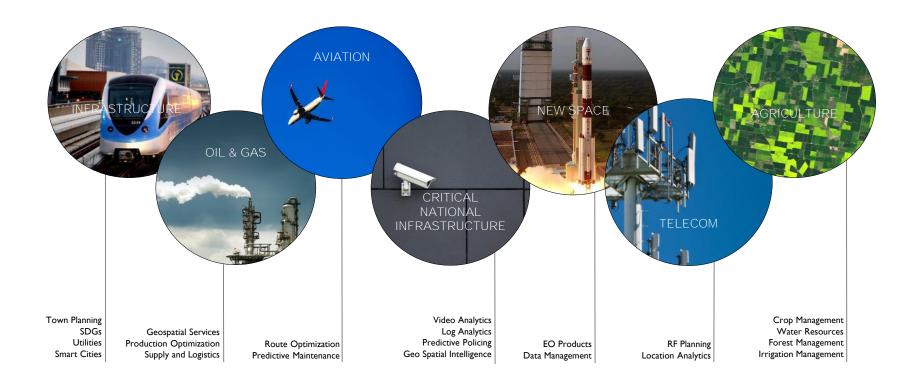

Thematic maps





#### **OUR SERVICE OFFERINGS: EXAMPLE**





Land use land cover Maps



e.g. Palm tree count

#### For Example:

Our automated monitoring forest management system help decision makers to strategies against the illegal logging and natural calamities that has drastic environmental and economic implications.



Deforestation likelihood map



Monthly monitoring report

## OUR SOLUTIONS FOR DIFFERENT STAKEHOLDERS?



The Automated Forest and Green Cover Monitoring System enables stakeholders to achieve multiple objectives using SatSure's unique image processing models based on satellite images, connecting it with other big data to indicate logging patterns or to predict such patterns through historic multi-variable data analysis.

🖇 Satsure

## **OTHER APPLICATIONS?**









# THANK YOU