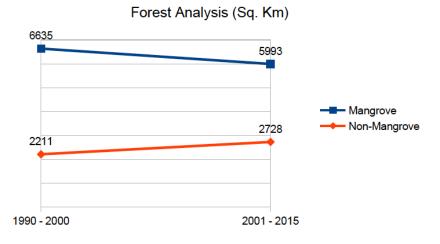

#### WHAT DO WE OFFER? LARGE AREA ANALYTICS

🗳 Satsure

Example: Mangrove Forest cover change detection

🗳 Satsure